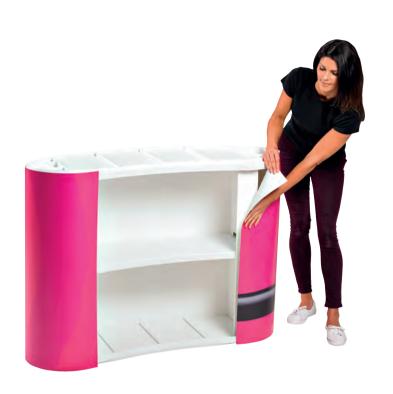

- Product comes with hook Velcro attached, and loop pieces for graphic when client is handling graphic production
- Quick and easy to assemble, in less than 1.45 minutes
- Carry bag made from durable high quality 600D polyester, with printed assembly instructions, allowing product to pack away neatly
- Outer piece, flat top with reinforcing panel for added strength and graphic protection

- Rear opening of product 700mm(w) x 810mm(h) for generous storage areas in base and on flat surfaced strengthened shelf
- Removable shelf allowing additional space, when required
- Pole and header set available for when required, giving a great added feature
- Very competitively priced product