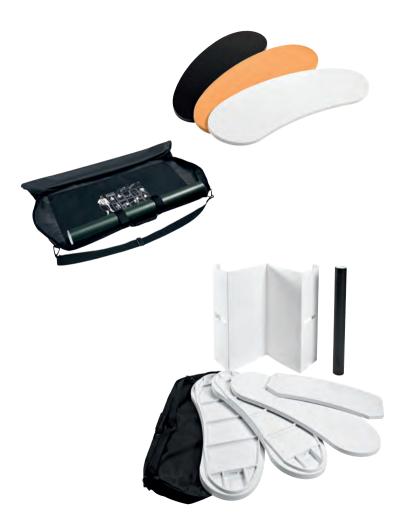

- Product comes with hook Velcro attached, and loop pieces for graphic when client is handling graphic production
- Quick and easy to assemble, in less than 1.45 minutes
- Carry bag made from durable high quality 600D polyester, with printed assembly instructions, allowing product to pack away neatly
- Outer piece, flat top with reinforcing panel for added strength and graphic protection

## Weights in Kg

| Outer Flat Top | 2.9 |
|----------------|-----|
| Inner Top      | 1.4 |
| Shelf          | 1.6 |
| Bottom         | 1.4 |
| Body Panel     | 3.6 |

| Bag                       | 1.33 |
|---------------------------|------|
| Graphic Tube              | 0.68 |
| Pole Set (four pieces) S  |      |
| Header                    |      |
| ndividual Reusable Carton | 1.45 |