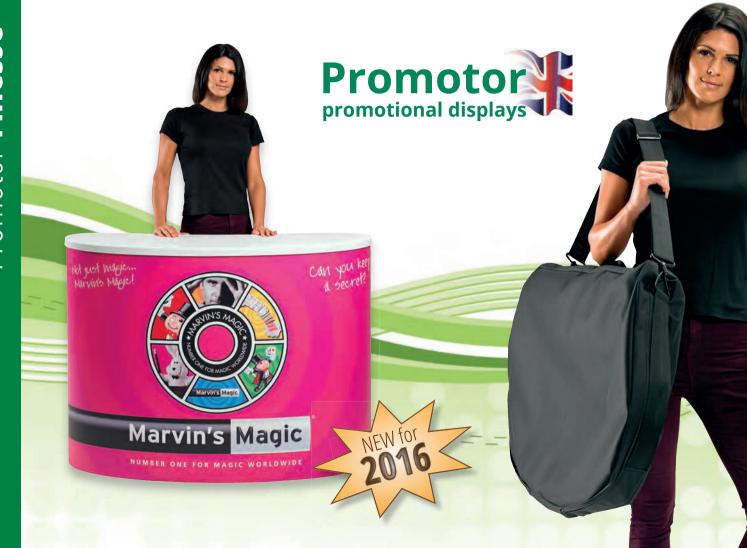

## **Promotor Finesse**

The Finesse promotional display is our exciting new development direct from us the manufacturers, with many interesting features to make it one of a kind and living up to its name.

 Available with three choices of top; special Black Leatherette top, Wood Effect or White

- Lightweight product for ease of transportation from one venue to another, weighing only 13.2 kgs including all components and graphic with graphic tube
- Single piece graphic wrap, very durable and easy to produce, no complicated graphic fixing system to position and attach, saving time on graphic application and production

- Product comes with hook Velcro attached, and loop pieces for graphic when client is handling graphic production
- Quick and easy to assemble, in less than 1.45 minutes
- Carry bag made from durable high quality 600D polyester, with printed assembly instructions, allowing product to pack away neatly
- Outer piece, flat top with reinforcing panel for added strength and graphic protection