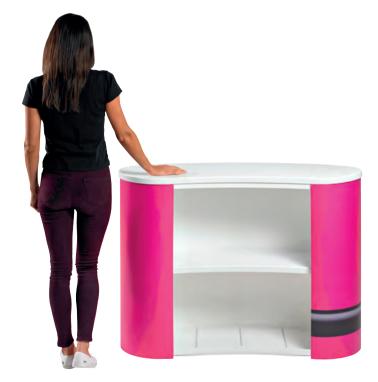

## **Promotor Finesse**

The Finesse promotional display is our exciting new development direct from us the manufacturers, with many interesting features to make it one of a kind and living up to its name.

 Available with three choices of top; special Black Leatherette top, Wood Effect or White

- Lightweight product for ease of transportation from one venue to another, weighing only 13.2 kgs including all components and graphic with graphic tube
- Single piece graphic wrap, very durable and easy to produce, no complicated graphic fixing system to position and attach, saving time on graphic application and production

- Rear opening of product 700mm(w) x 810mm(h) for generous storage areas in base and on flat surfaced strengthened shelf
- Removable shelf allowing additional space, when required
- Pole and header set available for when required, giving a great added feature
- Very competitively priced product