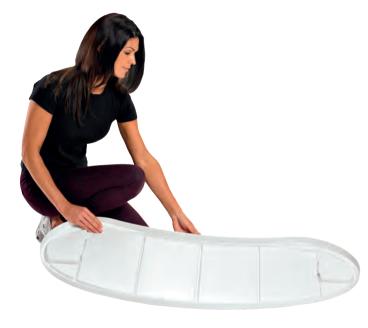

- Product comes with hook Velcro attached, and loop pieces for graphic when client is handling graphic production
- Quick and easy to assemble, in less than 1.45 minutes
- Carry bag made from durable high quality 600D polyester, with printed assembly instructions, allowing product to pack away neatly
- Outer piece, flat top with reinforcing panel for added strength and graphic protection

- Rear opening of product 700mm(w) x 810mm(h) for generous storage areas in base and on flat surfaced strengthened shelf
- Removable shelf allowing additional space, when required
- Pole and header set available for when required, giving a great added feature
- Very competitively priced product