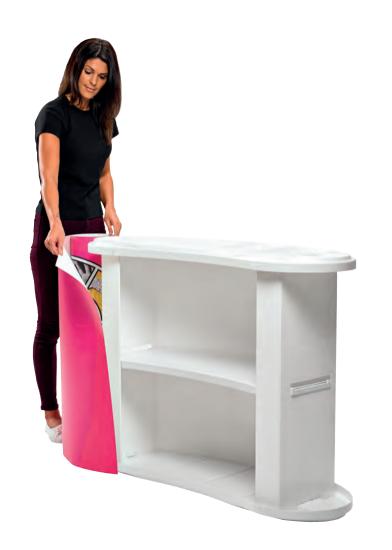

 Available with three choices of top; special Black Leatherette top, Wood Effect or White

- Lightweight product for ease of transportation from one venue to another, weighing only 13.2 kgs including all components and graphic with graphic tube
- Single piece graphic wrap, very durable and easy to produce, no complicated graphic fixing system to position and attach, saving time on graphic application and production

Overall graphic size: 2240(w) x 900mm(h)

We believe the best graphic to be used for this product is a Pop Up Display Media paper, thickness 450 Microns, Lamination 80 Microns total graphic thickness 530 Microns