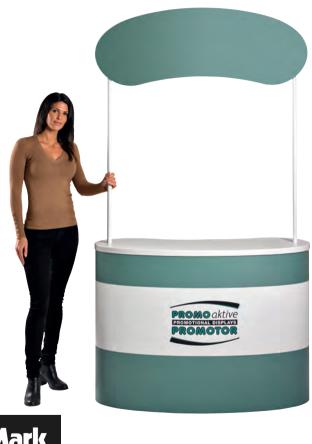

- Rear opening of product 700mm(w) x 810mm(h) for generous storage areas in base and on flat surfaced strengthened shelf
- Removable shelf allowing additional space, when required
- Pole and header set available for when required, giving a great added feature
- Very competitively priced product

Overall graphic size: 2240(w) x 900mm(h)

We believe the best graphic to be used for this product is a Pop Up Display Media paper, thickness 450 Microns, Lamination 80 Microns total graphic thickness 530 Microns