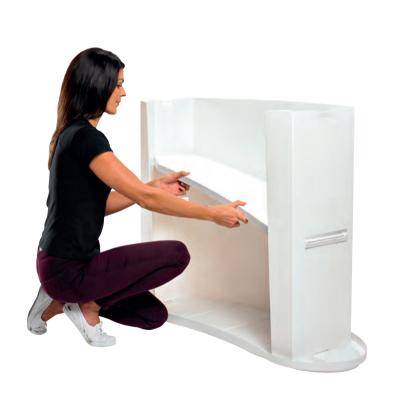

- Rear opening of product 700mm(w) x 810mm(h) for generous storage areas in base and on flat surfaced strengthened shelf
- Removable shelf allowing additional space, when required
- Pole and header set available for when required, giving a great added feature
- Very competitively priced product