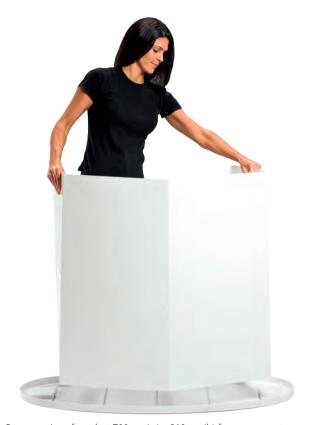

- Rear opening of product 700mm(w) x 810mm(h) for generous storage areas in base and on flat surfaced strengthened shelf
- Removable shelf allowing additional space, when required
- Pole and header set available for when required, giving a great added feature
- Very competitively priced product

- Product comes with hook Velcro attached, and loop pieces for graphic when client is handling graphic production
- Quick and easy to assemble, in less than 1.45 minutes
- Carry bag made from durable high quality 600D polyester, with printed assembly instructions, allowing product to pack away neatly
- Outer piece, flat top with reinforcing panel for added strength and graphic protection