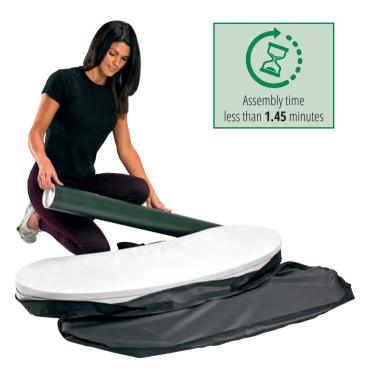

- Product comes with hook Velcro attached, and loop pieces for graphic when client is handling graphic production
- Quick and easy to assemble, in less than 1.45 minutes
- Carry bag made from durable high quality 600D polyester, with printed assembly instructions, allowing product to pack away neatly
- Outer piece, flat top with reinforcing panel for added strength and graphic protection