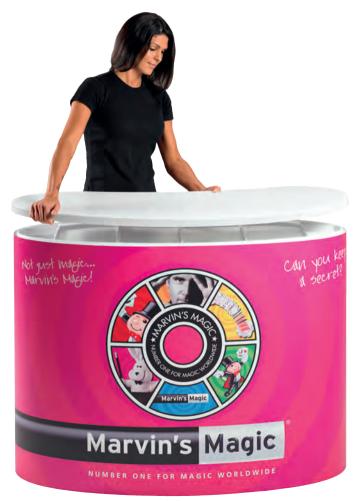

## **Promotor Finesse**

The Finesse promotional display is our exciting new development direct from us the manufacturers, with many interesting features to make it one of a kind and living up to its name.

 Available with three choices of top; special Black Leatherette top, Wood Effect or White

- Lightweight product for ease of transportation from one venue to another, weighing only 13.2 kgs including all components and graphic with graphic tube
- Single piece graphic wrap, very durable and easy to produce, no complicated graphic fixing system to position and attach, saving time on graphic application and production

Overall graphic size: 2240(w) x 900mm(h)

We believe the best graphic to be used for this product is a Pop Up Display Media paper, thickness 450 Microns, Lamination 80 Microns total graphic thickness 530 Microns