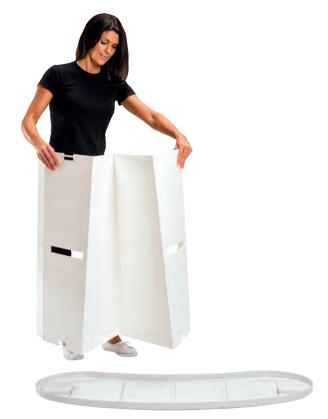

- Product comes with hook Velcro attached, and loop pieces for graphic when client is handling graphic production
- Quick and easy to assemble, in less than 1.45 minutes
- Carry bag made from durable high quality 600D polyester, with printed assembly instructions, allowing product to pack away neatly
- Outer piece, flat top with reinforcing panel for added strength and graphic protection

- Rear opening of product 700mm(w) x 810mm(h) for generous storage areas in base and on flat surfaced strengthened shelf
- Removable shelf allowing additional space, when required
- Pole and header set available for when required, giving a great added feature
- Very competitively priced product