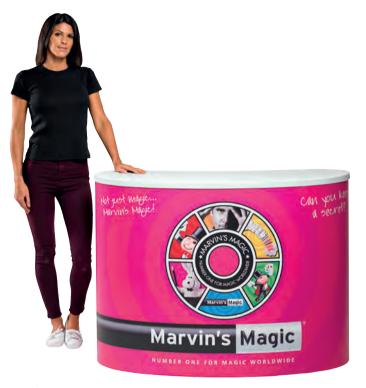

## **Promotor Finesse**

The Finesse promotional display is our exciting new development direct from us the manufacturers, with many interesting features to make it one of a kind and living up to its name.

 Available with three choices of top; special Black Leatherette top, Wood Effect or White

- Lightweight product for ease of transportation from one venue to another, weighing only 13.2 kgs including all components and graphic with graphic tube
- Single piece graphic wrap, very durable and easy to produce, no complicated graphic fixing system to position and attach, saving time on graphic application and production

Carton size: 1255(w) x 620(d) x 135mm(h)

Counter height: 910mm

Max overall size: 1240(w) x 420(d) x 905mm(h)

Mark Bric® Display