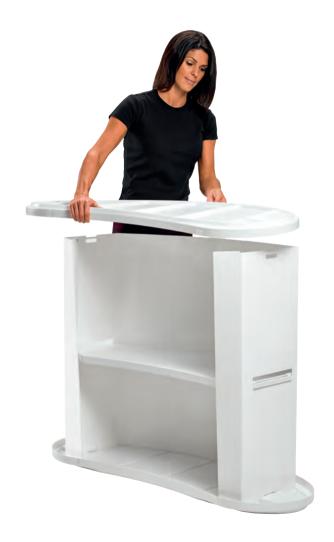

- Product comes with hook Velcro attached, and loop pieces for graphic when client is handling graphic production
- Quick and easy to assemble, in less than 1.45 minutes
- Carry bag made from durable high quality 600D polyester, with printed assembly instructions, allowing product to pack away neatly
- Outer piece, flat top with reinforcing panel for added strength and graphic protection

- Rear opening of product 700mm(w) x 810mm(h) for generous storage areas in base and on flat surfaced strengthened shelf
- Removable shelf allowing additional space, when required
- Pole and header set available for when required, giving a great added feature
- Very competitively priced product