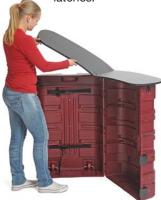

## **Expo Case 1**

Receive your customers in style with our brand new and economical case & counter model which has been added to our more-expo product range. An extremely durable and shock-proof case with quality locks and wheels. Easy and quick to unfold and with top stability when used as a large size counter.

## These items are included in the Kit price:

- √ 1 hard case on wheels
- √ 1 fold-out wooden counter top in black matte finish
- √ 4 wooden inner shelves in black matte finish
- 1 kick plate
- ✓ 4 velcro strip fasteners
- √ 1 soft case for the counter top
- √ 1 soft case for the inner shelves
- √ 1 tube for the wrap around graphic