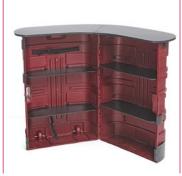

## These items are included in the Kit price:

- √ 1 hard case on wheels
- √ 1 fold-out wooden counter top in black matte finish
- √ 4 wooden inner shelves in black matte finish
- 1 kick plate
- ✓ 4 velcro strip fasteners
- √ 1 soft case for the counter top
- √ 1 soft case for the inner shelves
- √ 1 tube for the wrap around graphic

Mount the counter top and lock it in place with the 4 latches.

A wooden top and 4 inner shelves are included with the Expo Case.

The case can be used to pack ISOframe, SnapUp and BannerUp. Extra bags to be added.