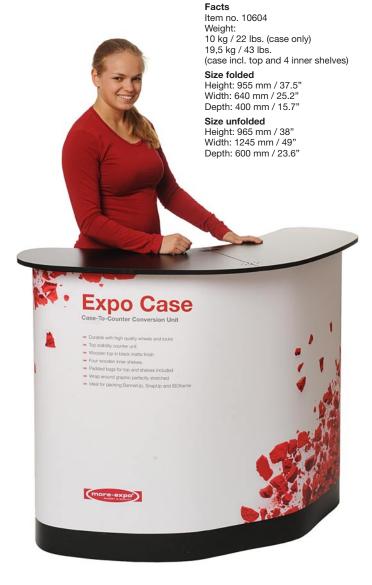

## **Expo Case 1**

Receive your customers in style with our brand new and economical case & counter model which has been added to our more-expo product range. An extremely durable and shock-proof case with quality locks and wheels. Easy and quick to unfold and with top stability when used as a large size counter.

## These items are included in the Kit price:

- √ 1 hard case on wheels
- √ 1 fold-out wooden counter top in black matte finish
- √ 4 wooden inner shelves in black matte finish
- 1 kick plate
- ✓ 4 velcro strip fasteners
- √ 1 soft case for the counter top
- √ 1 soft case for the inner shelves
- √ 1 tube for the wrap around graphic

Mount the counter top and lock it in place with the 4 latches.

A wooden top and 4 inner shelves are included with the Expo Case.

The case can be used to pack ISOframe, SnapUp and BannerUp. Extra bags to be added.