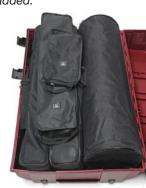

## These items are included in the Kit price:

- √ 1 hard case on wheels
- √ 1 fold-out wooden counter top in black matte finish
- √ 4 wooden inner shelves in black matte finish
- 1 kick plate
- ✓ 4 velcro strip fasteners
- √ 1 soft case for the counter top
- √ 1 soft case for the inner shelves
- √ 1 tube for the wrap around graphic

Mount the counter top and lock it in place with the 4 latches.

A wooden top and 4 inner shelves are included with the Expo Case.

The case can be used to pack ISOframe, SnapUp and BannerUp. Extra bags to be added.