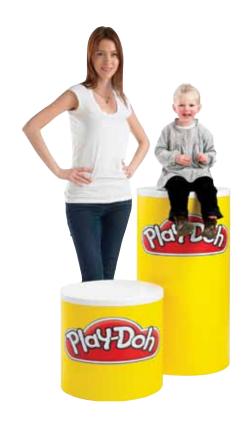

## **Dimensions & Weights**

| WEIGHTS         | Kg   |
|-----------------|------|
| Тор сар         | 0.55 |
| Inner moulding  | 0.56 |
| Bottom moulding | 0.56 |
| Body panel      | 1.78 |
| Bag             | 1.04 |

## **PACKING**

Individual reusable carton......1.88
External measurements
925mm x 845mm x 82mm

Bulk packing dimensions and weight dependent on number of units required.

Weights and measurements quoted are approximate.

## **GRAPHIC INFORMATION**

Recommended graphic, print on 150 mic photo-satin paper, encapsulate in 125 mic scuff resistant mattt film, to face, and 125 mic gloss film to back.





BODY PANEL SHORT UNIT





COMPLETE UNIT (ONCE GRAPHICS ARE APPLIED)

1530

Velcro fix PS18 self adhesive 25mm Velcro, hook to face edge to short dimension, loop to back 10mm from edge of short dimension (to give a nice finish)

885

## Graphic visual site size 1495mm x 865mm

Graphic not supplied with product, recommended size (if different graphics are used measurements may vary)

GRAPHIC WRAP SIZE