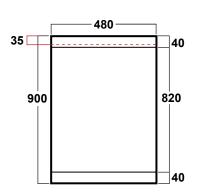

## **GRAPHIC INFORMATION**

Recommended graphic, print on 150 mic photo-satin paper, encapsulate in 125 mic scuff resistant mattt film, to face, and 125 mic gloss film to back.

BODY PANEL SHORT UNIT

COMPLETE UNIT (ONCE GRAPHICS ARE APPLIED)

## Graphic visual site size 1495mm x 865mm

Graphic not supplied with product, recommended size (if different graphics are used measurements may vary)

GRAPHIC WRAP SIZE