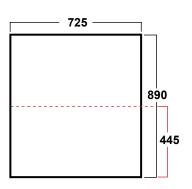

## **Dimensions & Weights**

| WEIGHTS         | Kg   |
|-----------------|------|
| Тор сар         | 0.55 |
| Inner moulding  | 0.56 |
| Bottom moulding | 0.56 |
| Body panel      | 1.78 |
| Bag             | 1.04 |

## **PACKING**

Individual reusable carton......1.88
External measurements
925mm x 845mm x 82mm

Bulk packing dimensions and weight dependent on number of units required.

Weights and measurements quoted are approximate.