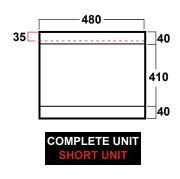

## **GRAPHIC INFORMATION**

Recommended graphic, print on 150 mic photo-satin paper, encapsulate in 125 mic scuff resistant mattt film, to face, and 125 mic gloss film to back.

BODY PANEL SHORT UNIT

COMPLETE UNIT (ONCE GRAPHICS ARE APPLIED)